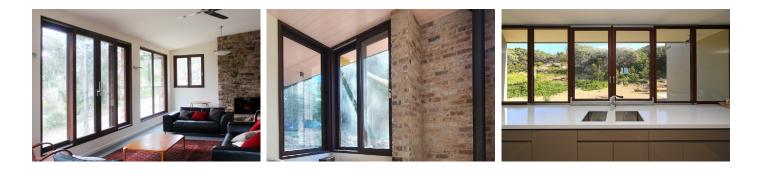

For special spaces where only a sliding window is suitable. Parallel-slide-tilt or lift-slide options are available. Highly energy efficient and draft proof with high sound protection. Custom made to size and finish.

## Specifications

- Hardwood or FSC<sup>®</sup> certified Manilkara Bidentata timber frame
- Frame thickness IV 68mm, pronounced joints

paarhammer

windows & doors

- Double glazed with 1x 14-20mm airgap, depending on glass thickness
- Choice of glass combinations
- Komfort+: low VOC spray-painted or stained in the colour of your choice
- Komfortline: primed and paint ready
- German lift-slide hardware, multi-point locking
- Seals to eliminate drafts
- Suited for bushfire areas up to and including BAL-29

## Size:

- Minimum height 750mm
- WERS energy rating: from a very low 1.8