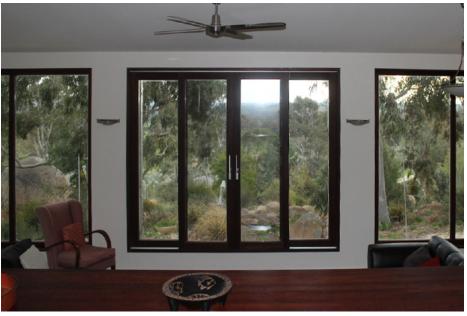

For special spaces where only a sliding window is suitable. Parallel-slide-tilt or lift-slide options are available. Highly energy efficient and draft proof with high sound protection. Custom made to size and finish.

## Specifications

- Hardwood or FSC<sup>®</sup> certified Manilkara Bidentata timber frame
- Frame thickness IV 68mm, pronounced joints

paarhammer

windows & doors

- Double glazed with 1x 14-20mm airgap, depending on glass thickness
- Choice of glass combinations
- Komfort+: low VOC spray-painted or stained in the colour of your choice
- Komfortline: primed and paint ready
- German lift-slide hardware, multi-point locking
- Seals to eliminate drafts
- Suited for bushfire areas up to and including BAL-29

## Size:

- Minimum height 750mm
- WERS energy rating: from a very low 1.8